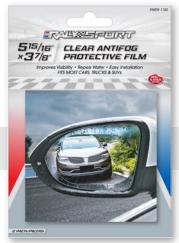

## MIRRORS

Universal Side View Mirror

1193

O.E. Style Replacement Mirror

1195

Universal Sport Mirror

1192

5-15/16" x 3-7/8" Clear Anti-Fog Protective Film