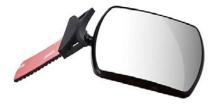

und Blind Spot Mirror

RIMLESS 1175 - 2-PACK



2" Round Blind Spot Mirror Blue Tint

RIMLESS 1176- 2-PACK



2-1/2" Blind Spot Mirror

RIMLESS 1177 - 2-PACK



3" Round Blind Spot Mirror

RIMLESS 1178 - 2-PACK



3-1/4" Blind Spot Mirror

RIMLESS 1179 - SINGLE PACK



## Mirrors - Impulse Items



1-7/8" Square Blind Spot Mirror

RIMLESS 1145 - SINGLE PACK



2" Round Blind Spot Mirror

RIMLESS 1146 - SINGLE PACK



2-1/2 x 1-7/8 Rectangle Blind Spot Mirror

RIMLESS 1147 - SINGLE PACK







## MIRRORS



2-1/8" Square Blind Spot Mirror



3-1/4" Square Blind Spot Mirror

1182



2-1/4"x1-1/4" Blind Spot Mirror

1183



3-3/4"x2-1/2" Blind Spot Mirror

1184



4"x5-1/2" Rectangular Blind Spot Mirror

1180



5-3/4" Round Blind Spot Mirror





## MIRRORS



Clip-On Towing Mirror

1196





Rearview Peel-n-Stick Baby Safety Mirror 1152







Back Seat Rear Facing Baby Mirror



## MIRRORS





Universal Side View Mirror

1193



O.E. Style Replacement Mirror

1195



Universal Sport Mirror

1192



5-15/16" x 3-7/8" Clear Anti-Fog Protective Film

1148



Cut-To-Fit (7"x10") Replacement Lens





## sales@rallymfg.com

www.rallymfg.com © 2022 Rally Manufacturing, Inc. Miami, FL 33126