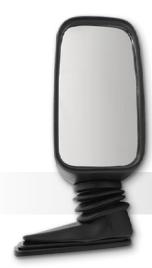

## MIRRORS

Clip-On Towing Mirror

1196

Rearview Peel-n-Stick Baby Safety Mirror 1152

Back Seat Rear Facing Baby Mirror