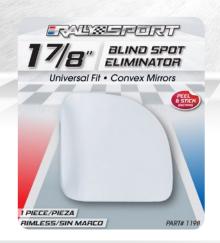

## MIRRORS - NON ADJUSTABLE

FRAMELESS • STATIC MOUNT

1-7/8" Blind Spot Mirror

RIMLESS 1174- 2-PACK

2" Round Blind Spot Mirror

RIMLESS 1175 - 2-PACK

2" Round Blind Spot Mirror Blue Tint

RIMLESS 1176- 2-PACK