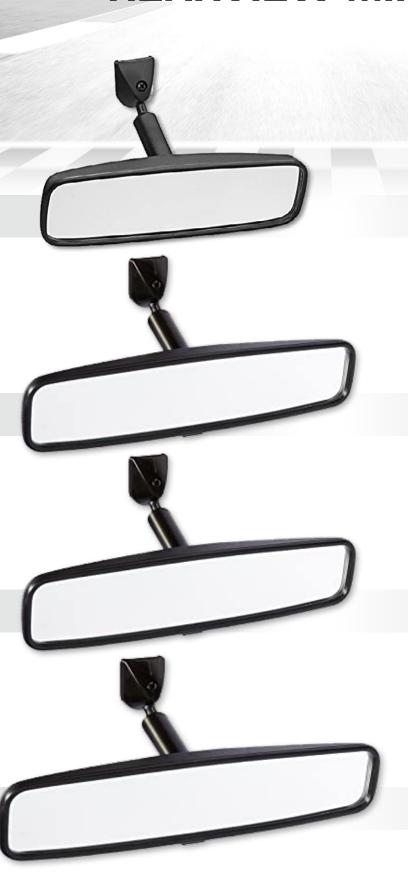

## REARVIEW MIRRORS

8" Rear View Day/Night Mirror

1188

10" Rear View Day/Night Mirror

1189

10'' Rear View Mirror + Map LED Light

1190

12" Rear View Day/Night Mirror