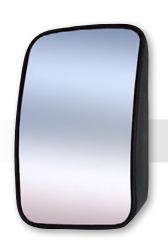

## MIRRORS

Universal Side View Mirror

1193

O.E. Style Replacement Mirror

1195

Universal Sport Mirror

1192

5-15/16" x 3-7/8" Clear Anti-Fog Protective Film