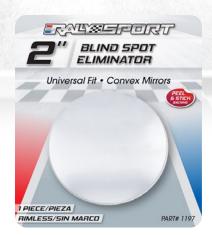

## Mirrors - Impulse Items

1-7/8" Square Blind Spot Mirror

RIMLESS 1145 - SINGLE PACK

2" Round Blind Spot Mirror

RIMLESS 1146 - SINGLE PACK

2-1/2 x 1-7/8 Rectangle Blind Spot Mirror

RIMLESS 1147 - SINGLE PACK