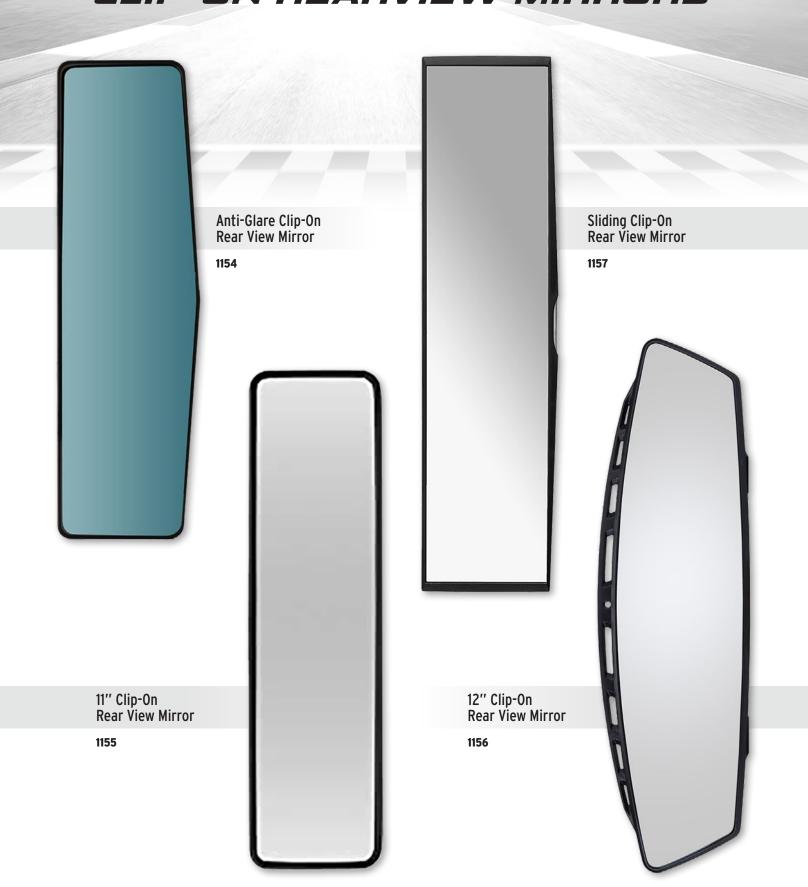

years of automotive experience.

Customer Service: A knowledgeable staff to help steer customers in the right direction.

Merchandise: Over 300 SKUs of high-quality products.

Manufacturing: Approved factories with the highest of ethical standards.

Pricing: The low cost value vendor in the automotive industry.

Wholesale/Retail: An established and growing network of wholesale and retail partners.

## QUALITY, PRICE, INNOVATION, SELECTION, SERVICE. WITH RALLY YOU GET THEM ALL!



## PANDRAMIC REARVIEW MIRRORS









5-Panel Rearview Mirror

93503



Rear View Mirror Re-Mounting Kit



## REARVIEW MIRRORS



8" Rear View Day/Night Mirror

1188

10" Rear View Day/Night Mirror

1189

10'' Rear View Mirror + Map LED Light

1190

12" Rear View Day/Night Mirror



# CLIP-ON REARVIEW MIRRORS





## MIRRORS - ADJUSTABLE

RIMLESS • ROTATING 360° • PAIR PACKS



1-7/8 Adjustable Blind Spot Mirrors

RIMLESS 1160 - 2-PACK



2" Round Adjustable Blind Spot Mirrors

RIMLESS 1161 - 2-PACK



Square Adjustable Blind Spot Mirrors

RIMLESS 1162 - 2-PACK



2-1/2" x 1-3/4" Adjustable Blind Spot Mirrors

RIMLESS 1163 - 2-PACK



5-1/4"x1-1/4" Adjustable Blind Spot Mirrors

RIMLESS 1164 - 2-PACK





## MIRRORS - NON ADJUSTABLE

FRAMELESS • STATIC MOUNT



1-7/8" Blind Spot Mirror

RIMLESS 1174- 2-PACK



2" Round Blind Spot Mirror

RIMLESS 1175 - 2-PACK



2" Round Blind Spot Mirror Blue Tint

RIMLESS 1176- 2-PACK



2-1/2" Blind Spot Mirror

RIMLESS 1177 - 2-PACK



3" Round Blind Spot Mirror

RIMLESS 1178 - 2-PACK



3-1/4" Blind Spot Mirror

RIMLESS 1179 - SINGLE PACK



## Mirrors - Im