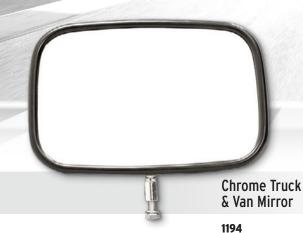

## MIRRORS

Universal Side View Mirror

1193

O.E. Style Replacement Mirror

1195

Universal Sport Mirror

1192

5-15/16" x 3-7/8" Clear Anti-Fog Protective Film