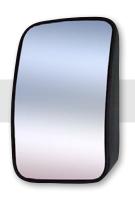

## MIRRORS

Universal Side View Mirror

1193

O.E. Style Replacement Mirror

1195

Universal Sport Mirror

1192

5-15/16" x 3-7/8" Clear Anti-Fog Protective Film