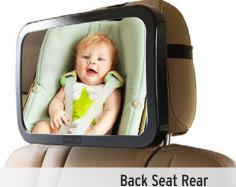

## MIRRORS

Clip-On Towing Mirror

1196

Rearview Peel-n-Stick Baby Safety Mirror 1152

Back Seat Rear Facing Baby Mirror