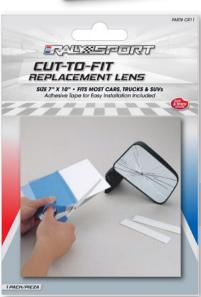

# Mirrors - Impulse Items



1-7/8" Square Blind Spot Mirror

RIMLESS 1145 - SINGLE PACK



2" Round Blind Spot Mirror

RIMLESS 1146 - SINGLE PACK



2-1/2 x 1-7/8 Rectangle Blind Spot Mirror

RIMLESS 1147 - SINGLE PACK







## MIRRORS



2-1/8" Square Blind Spot Mirror



3-1/4" Square Blind Spot Mirror

1182



2-1/4"x1-1/4" Blind Spot Mirror

1183



3-3/4"x2-1/2" Blind Spot Mirror

1184



4"x5-1/2" Rectangular Blind Spot Mirror

1180



5-3/4" Round Blind Spot Mirror





## MIRRORS



Clip-On Towing Mirror

1196





Rearview Peel-n-Stick Baby Safety Mirror 1152







Back Seat Rear Facing Baby Mirror



## MIRRORS





Universal Side View Mirror

1193



O.E. Style Replacement Mirror

1195



Universal Sport Mirror

1192



5-15/16" x 3-7/8" Clear Anti-Fog Protective Film

1148



Cut-To-Fit (7"x10") Replacement Lens





## sales@rallymfg.com

www.rallymfg.com © 2022 Rally Manufacturing, Inc. Miami, FL 33126