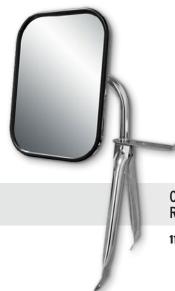

## MIRRORS

Clip-On Towing Mirror

1196

Rearview Peel-n-Stick Baby Safety Mirror 1152

Back Seat Rear Facing Baby Mirror