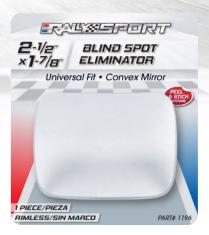

## MIRRORS

Clip-On Towing Mirror

1196

Rearview Peel-n-Stick Baby Safety Mirror 1152

Back Seat Rear Facing Baby Mirror