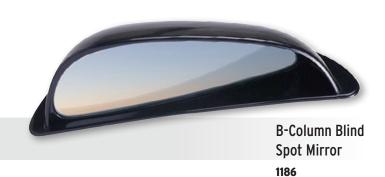

## MIRRORS

2-1/8" Square Blind Spot Mirror

3-1/4" Square Blind Spot Mirror

1182

2-1/4"x1-1/4" Blind Spot Mirror

1183

3-3/4"x2-1/2" Blind Spot Mirror

1184

4"x5-1/2" Rectangular Blind Spot Mirror

1180

5-3/4" Round Blind Spot Mirror