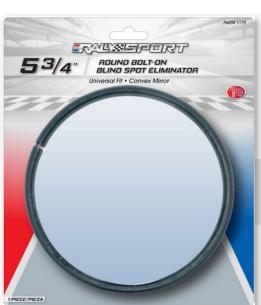

FRAMELESS • STATIC MOUNT



1-7/8" Blind Spot Mirror

RIMLESS 1174- 2-PACK



2" Round Blind Spot Mirror

RIMLESS 1175 - 2-PACK



2" Round Blind Spot Mirror Blue Tint

RIMLESS 1176- 2-PACK



2-1/2" Blind Spot Mirror

RIMLESS 1177 - 2-PACK



3" Round Blind Spot Mirror

RIMLESS 1178 - 2-PACK



3-1/4" Blind Spot Mirror

RIMLESS 1179 - SINGLE PACK



## Mirrors - Impulse Items



1-7/8" Square Blind Spot Mirror

RIMLESS 1145 - SINGLE PACK



2" Round Blind Spot Mirror

RIMLESS 1146 - SINGLE PACK



2-1/2 x 1-7/8 Rectangle Blind Spot Mirror

RIMLESS 1147 - SINGLE PACK







## MIRRORS



2-1/8" Square Blind Spot Mirror



3-1/4" Square Blind Spot Mirror

1182



2-1/4"x1-1/4" Blind Spot Mirror

1183



3-3/4"x2-1/2" Blind Spot Mirror

1184



4"x5-1/2" Rectangular Blind Spot Mirror

1180



5-3/4" Round Blind Spot Mirror





## MIRRORS



Clip-On Towing Mirror

1196





Rearview Peel-n-Stick Baby Safety Mirror 1152







Back Seat Rear Facing Baby Mirror



## MIRRORS





Universal Side View Mirror

1193



O.E. Style Replacement Mirror

1195



Universal Sport Mirror

1192



5-15/16" x 3-7/8" Clear Anti-Fog Protective Film

1148



Cut-To-Fit (7"x10") Replacement Lens





## sales@rallymfg.com

www.rallymfg.com © 2022 Rally Manufacturing, Inc. Miami, FL 33126