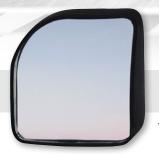

## MIRRORS

Universal Side View Mirror

1193

O.E. Style Replacement Mirror

1195

Universal Sport Mirror

1192

5-15/16" x 3-7/8" Clear Anti-Fog Protective Film