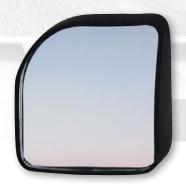

## MIRRORS

Universal Side View Mirror

1193

O.E. Style Replacement Mirror

1195

Universal Sport Mirror

1192

5-15/16" x 3-7/8" Clear Anti-Fog Protective Film