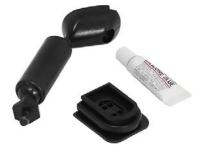

## PANDRAMIC REARVIEW MIRRORS

5-Panel Rearview Mirror

93503

Rear View Mirror Re-Mounting Kit