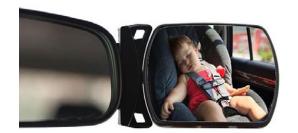

## MIRRORS

Clip-On Towing Mirror

1196

Rearview Peel-n-Stick Baby Safety Mirror 1152

Back Seat Rear Facing Baby Mirror