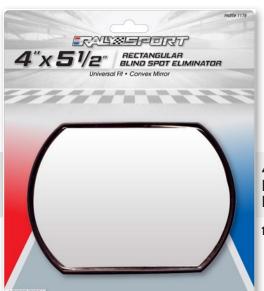

1164 - 2-PACK





## MIRRORS - NON ADJUSTABLE

FRAMELESS • STATIC MOUNT



1-7/8" Blind Spot Mirror

RIMLESS 1174- 2-PACK



2" Round Blind Spot Mirror

RIMLESS 1175 - 2-PACK



2" Round Blind Spot Mirror Blue Tint

RIMLESS 1176- 2-PACK



2-1/2" Blind Spot Mirror

RIMLESS 1177 - 2-PACK



3" Round Blind Spot Mirror

RIMLESS 1178 - 2-PACK



3-1/4" Blind Spot Mirror

RIMLESS 1179 - SINGLE PACK



## Mirrors - Impulse Items



1-7/8" Square Blind Spot Mirror

RIMLESS 1145 - SINGLE PACK



2" Round Blind Spot Mirror

RIMLESS 1146 - SINGLE PACK



2-1/2 x 1-7/8 Rectangle Blind Spot Mirror

RIMLESS 1147 - SINGLE PACK







## MIRRORS



2-1/8" Square Blind Spot Mirror



3-1/4" Square Blind Spot Mirror

1182



2-1/4"x1-1/4" Blind Spot Mirror

1183



3-3/4"x2-1/2" Blind Spot Mirror

1184



4"x5-1/2" Rectangular Blind Spot Mirror

1180



5-3/4" Round Blind Spot Mirror





## MIRRORS



Clip-On Towing Mirror

1196





Rearview Peel-n-Stick Baby Safety Mirror 1152







Back Seat Rear Facing Baby Mirror



## MIRRORS





Universal Side View Mirror

1193



O.E. Style Replacement Mirror

1195



Universal Sport Mirror

1192



5-15/16" x 3-7/8" Clear Anti-Fog Protective Film

1148



Cut-To-Fit (7"x10") Replacement Lens





## sales@rallymfg.com

www.rallymfg.com © 2022 Rally Manufacturing, Inc. Miami, FL 33126