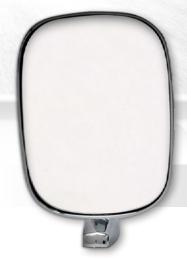

## MIRRORS

Universal Side View Mirror

1193

O.E. Style Replacement Mirror

1195

Universal Sport Mirror

1192

5-15/16" x 3-7/8" Clear Anti-Fog Protective Film