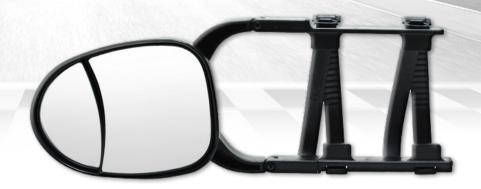

## MIRRORS

Clip-On Towing Mirror

1196

Rearview Peel-n-Stick Baby Safety Mirror 1152

Back Seat Rear Facing Baby Mirror