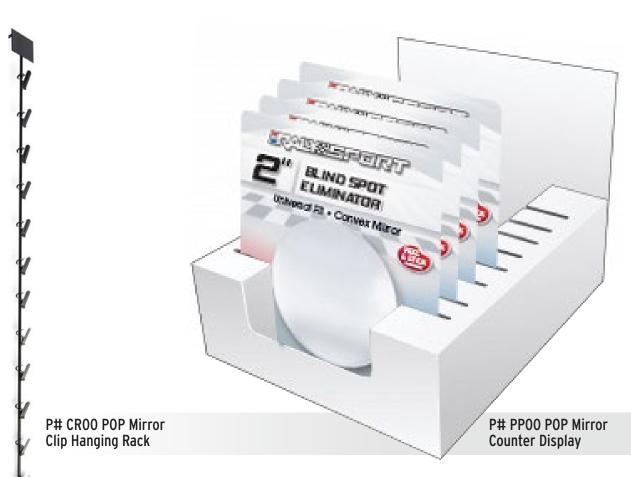

## Mirrors - Impulse Items

1-7/8" Square Blind Spot Mirror

RIMLESS 1145 - SINGLE PACK

2" Round Blind Spot Mirror

RIMLESS 1146 - SINGLE PACK

2-1/2 x 1-7/8 Rectangle Blind Spot Mirror

RIMLESS 1147 - SINGLE PACK