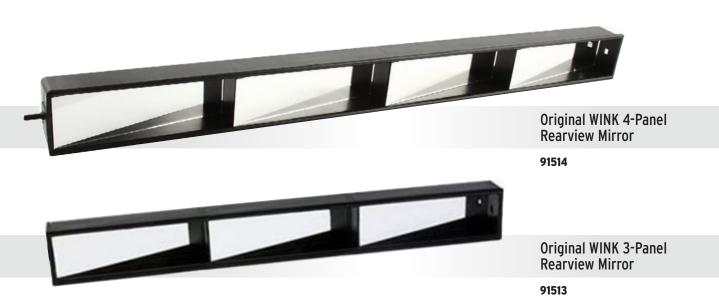

## PANDRAMIC REARVIEW MIRRORS

5-Panel Rearview Mirror

93503

Rear View Mirror Re-Mounting Kit