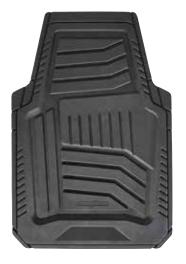

### TRADITIONAL NATURAL RUBBER FLOOR MATS

ENVIRONMENTALLY SUSTAINABLE & EARTH-FRIENDLY RECYCLABLE RUBBER FLOOR MAT

- Trimmable mat fits virtually all vehicles.
- Built-in, non-slip retention nibs.

### **ALSO AVAILABLE IN SB RUBBER**

- Made from eco-friendly recyclable materials.
- Flexible in extreme temperatures.

### TRADITIONAL NATURAL RUBBER FLOOR MATS

ENVIRONMENTALLY SUSTAINABLE & EARTH-FRIENDLY RECYCLABLE RUBBER FLOOR MAT

- Trimmable mat fits virtually all vehicles.
- Built-in, non-slip retention nibs.

FLEXIBLE RUGGI AT FREEZING DURA TEMPS