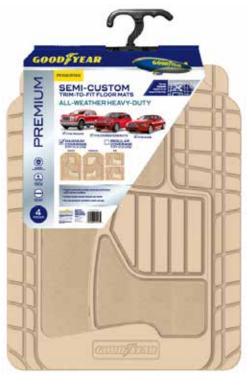

### SEMI-CUSTOM FLOOR MATS

- Universal Heavy-Duty mat fits virtually all trucks, cars & SUVs.
- Extended wear & tear all-weather design.
- Flexible in extreme temperatures.
- Built-in, non-slip retention nibs.