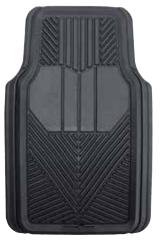

### TRADITIONAL NATURAL RUBBER FLOOR MATS

ENVIRONMENTALLY SUSTAINABLE & EARTH-FRIENDLY RECYCLABLE RUBBER FLOOR MAT

- Trimmable mat fits virtually all vehicles.
- Built-in, non-slip retention nibs.

### TRADITIONAL NATURAL RUBBER FLOOR MATS

ENVIRONMENTALLY SUSTAINABLE & EARTH-FRIENDLY RECYCLABLE RUBBER FLOOR MAT

- Trimmable mat fits virtually all vehicles.
- Built-in, non-slip retention nibs.

FLEXIBLE RUGGI AT FREEZING DURA TEMPS