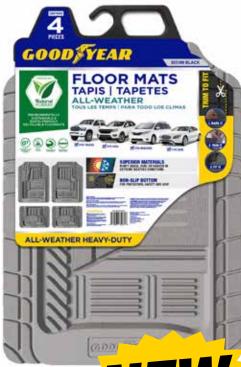

### **OFFICIAL LICENSED PRODUCT**

Only Rally Manufacturing offers a complete range of floor mats with the renowned Goodyear® name. This officially licensed line of premium floor mats offer the quality, safety, durability and reliability that you've come to expect from one of the world's most trusted brands. Choose from rubber, rubber/carpet or premium carpet styles — the heavy-duty construction and feature loaded design options offer a solution for every vehicle type.

Rally's line of cutting-edge Goodyear® floor mats feature a rubber material to outperform just about any other floor mat available today. These high-performance Goodyear® floor mats withstand cold temperatures up to -40°, maintain tremendous flexibility and resilience, and are color fast and odor-free.

### SEMI-CUSTOM NATURAL RUBBER FLOOR MATS

ENVIRONMENTALLY SUSTAINABLE & EARTH-FRIENDLY RECYCLABLE RUBBER FLOOR MAT

- Universal Heavy-Duty mat fits virtually all trucks, cars & SUVs.
- Built-in, non-slip retention nibs.

## SUPERIOR MATERIALS

WON'T CRACK, CURL OR HARDEN IN EXTREME WEATHER CONDITIONS

805821 Black

805822 Grey 805823 Tan