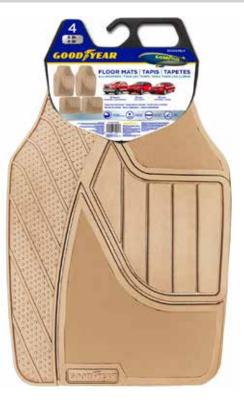

# A FULL LINE OF PREMIUM FLOOR MATS

MANUFACTURED & DISTRIBUTED BY

### **OFFICIAL LICENSED PRODUCT**

Only Rally Manufacturing offers a complete range of floor mats with the renowned Goodyear® name. This officially licensed line of premium floor mats offer the quality, safety, durability and reliability that you've come to expect from one of the world's most trusted brands. Choose from rubber, rubber/carpet or premium carpet styles — the heavy-duty construction and feature loaded design options offer a solution for every vehicle type.

Rally's line of cutting-edge Goodyear® floor mats feature a rubber material to outperform just about any other floor mat available today. These high-performance Goodyear® floor mats withstand cold temperatures up to -40°, maintain tremendous flexibility and resilience, and are color fast and odor-free.