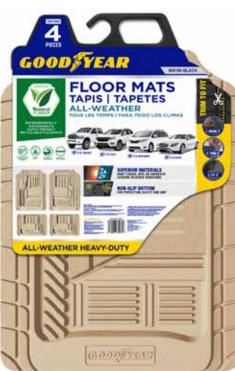

## SUPERIOR MATERIALS

WON'T CRACK, CURL OR HARDEN IN EXTREME WEATHER CONDITIONS

805821 Black

805822 Grey 805823 Tan

### SEMI-CUSTOM SB RUBBER FLOOR MATS

- Universal Heavy-Duty mat fits virtually all trucks, cars & SUVs.
- Made from eco-friendly recyclable materials.
- Flexible in extreme temperatures.
- Built-in, non-slip retention nibs.