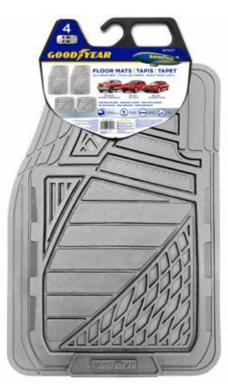

Rally's line of cutting-edge Goodyear® floor mats feature a rubber material to outperform just about any other floor mat available today. These high-performance Goodyear® floor mats withstand cold temperatures up to -40°, maintain tremendous flexibility and resilience, and are color fast and odor-free.

### SEMI-CUSTOM NATURAL RUBBER FLOOR MATS

ENVIRONMENTALLY SUSTAINABLE & EARTH-FRIENDLY RECYCLABLE RUBBER FLOOR MAT

- Universal Heavy-Duty mat fits virtually all trucks, cars & SUVs.
- Built-in, non-slip retention nibs.

### TRADITIONAL NATURAL RUBBER FLOOR MATS

ENVIRONMENTALLY SUSTAINABLE & EARTH-FRIENDLY RECYCLABLE RUBBER FLOOR MAT

- Trimmable mat fits virtually all vehicles.
- Built-in, non-slip retention nibs.