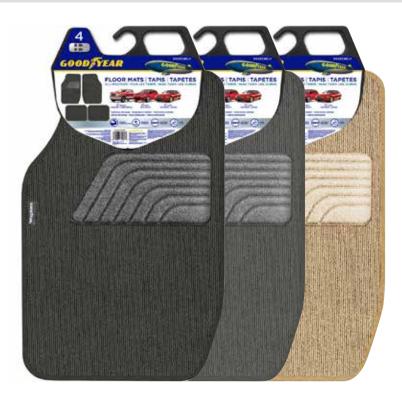

### **SEMI-CUSTOM FLOOR MATS WITH CARPET**

- Universal Premium mat fits virtually all trucks, cars & SUVs.
- Extended wear & tear all-weather design.
- Flexible in extreme temperatures.
- Built-in, non-slip retention nibs.