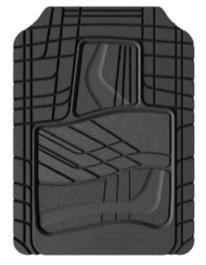

### SEMI-CUSTOM FLOOR MATS

- Universal Heavy-Duty mat fits virtually all trucks, cars & SUVs.
- Extended wear & tear all-weather design.
- Flexible in extreme temperatures.
- Built-in, non-slip retention nibs.