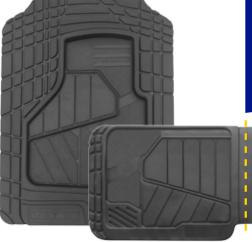

### SEMI-CUSTOM FLOOR MATS

- Universal Heavy-Duty mat fits virtually all trucks, cars & SUVs.
- Extended wear & tear all-weather design.
- Flexible in extreme temperatures.
- Built-in, non-slip retention nibs.