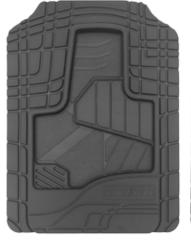

### TRADITIONAL NATURAL RUBBER FLOOR MATS

ENVIRONMENTALLY SUSTAINABLE & EARTH-FRIENDLY RECYCLABLE RUBBER FLOOR MAT

- Trimmable mat fits virtually all vehicles.
- Built-in, non-slip retention nibs.

### TRADITIONAL NATURAL RUBBER FLOOR MATS

ENVIRONMENTALLY SUSTAINABLE & EARTH-FRIENDLY RECYCLABLE RUBBER FLOOR MAT

- Trimmable mat fits virtually all vehicles.
- Built-in, non-slip retention nibs.

FLEXIBLE RUGGI AT FREEZING DURA TEMPS