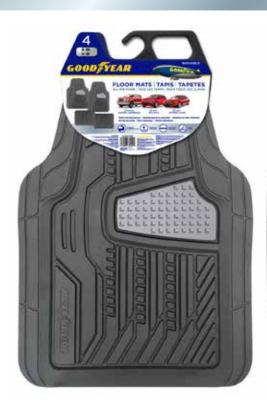

### SEMI-CUSTOM FLOOR MATS

- Universal Heavy-Duty mat fits virtually all trucks, cars & SUVs.
- Extended wear & tear all-weather design.
- Flexible in extreme temperatures.
- Built-in, non-slip retention nibs.