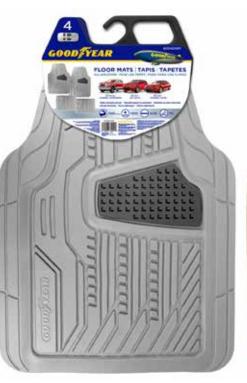

### SEMI-CUSTOM FLOOR MATS

- Universal Heavy-Duty mat fits virtually all trucks, cars & SUVs.
- Extended wear & tear all-weather design.
- Flexible in extreme temperatures.
- Built-in, non-slip retention nibs.