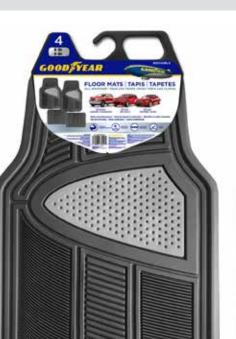

### SEMI-CUSTOM FLOOR MATS

- Universal Heavy-Duty mat fits virtually all trucks, cars & SUVs.
- Extended wear & tear all-weather design.
- Flexible in extreme temperatures.
- Built-in, non-slip retention nibs.