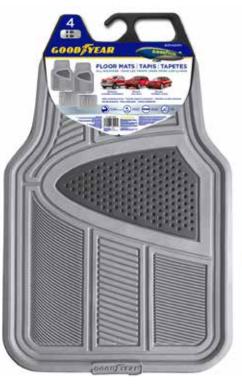

### SEMI-CUSTOM FLOOR MATS

- Universal Heavy-Duty mat fits virtually all trucks, cars & SUVs.
- Extended wear & tear all-weather design.
- Flexible in extreme temperatures.
- Built-in, non-slip retention nibs.