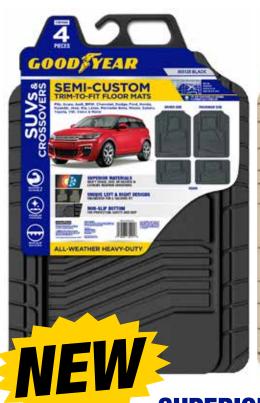

### **SEMI-CUSTOM FLOOR MAT FOR SUVS**

- Universal Heavy-Duty mat fits virtually all SUVs & crossovers.
- Extended wear & tear all-weather design.
- Flexible in extreme temperatures.
- Built-in, non-slip retention nibs.