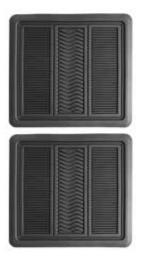

### SEMI-CUSTOM BURLWOOD FLOOR MATS

- Universal Accent mat fits virtually all trucks, cars & SUVs.
- Extended wear & tear all-weather design.
- Flexible in extreme temperatures.
- Built-in, non-slip retention nibs.