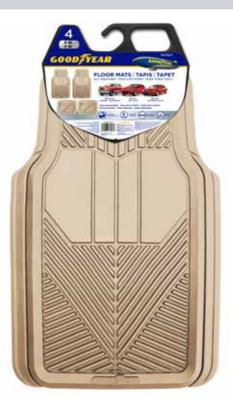

### SEMI-CUSTOM FLOOR MATS

- Universal Heavy-Duty mat fits virtually all trucks, cars & SUVs.
- Extended wear & tear all-weather design.
- Flexible in extreme temperatures.
- Built-in, non-slip retention nibs.