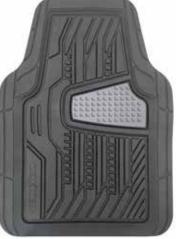

## SUPERIOR MATERIALS

WON'T CRACK, CURL OR HARDEN IN EXTREME WEATHER CONDITIONS

805821 Black

805822 Grey 805823 Tan

### SEMI-CUSTOM SB RUBBER FLOOR MATS

- Universal Heavy-Duty mat fits virtually all trucks, cars & SUVs.
- Made from eco-friendly recyclable materials.
- Flexible in extreme temperatures.
- Built-in, non-slip retention nibs.