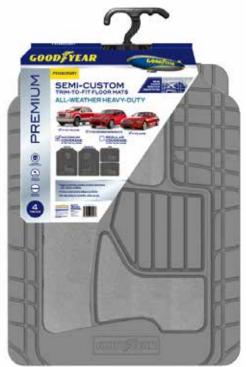

### SEMI-CUSTOM FLOOR MATS

- Universal Heavy-Duty mat fits virtually all trucks, cars & SUVs.
- Extended wear & tear all-weather design.
- Flexible in extreme temperatures.
- Built-in, non-slip retention nibs.