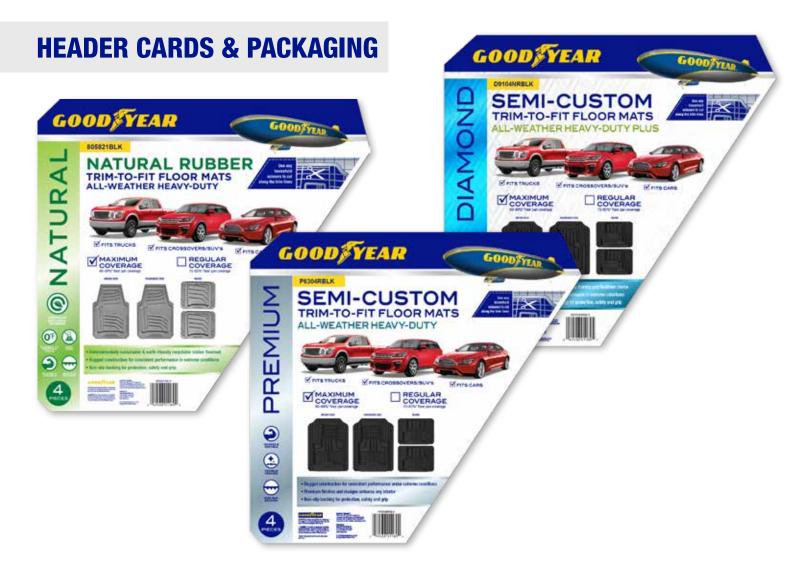

# A FULL LINE OF PREMIUM FLOOR MATS

MANUFACTURED & DISTRIBUTED BY

### **OFFICIAL LICENSED PRODUCT**

Only Rally Manufacturing offers a complete range of floor mats with the renowned Goodyear® name. This officially licensed line of premium floor mats offer the quality, safety, durability and reliability that you've come to expect from one of the world's most trusted brands. Choose from rubber, rubber/carpet or premium carpet styles — the heavy-duty construction and feature loaded design options offer a solution for every vehicle type.

Rally's line of cutting-edge Goodyear® floor mats feature a rubber material to outperform just about any other floor mat available today. These high-performance Goodyear® floor mats withstand cold temperatures up to -40°, maintain tremendous flexibility and resilience, and are color fast and odor-free.

### SEMI-CUSTOM NATURAL RUBBER FLOOR MATS

ENVIRONMENTALLY SUSTAINABLE & EARTH-FRIENDLY RECYCLABLE RUBBER FLOOR MAT

- Universal Heavy-Duty mat fits virtually all trucks, cars & SUVs.
- Built-in, non-slip retention nibs.

### TRADITIONAL NATURAL RUBBER FLOOR MATS

ENVIRONMENTALLY SUSTAINABLE & EARTH-FRIENDLY RECYCLABLE RUBBER FLOOR MAT

- Trimmable mat fits virtually all vehicles.
- Built-in, non-slip retention nibs.