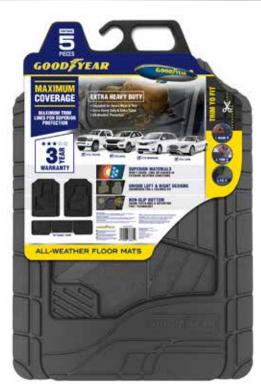

### **EXTRA HEAVY-DUTY FLOOR MATS**

- Extra Heavy-Duty and durable wear resistant PVC mats.
- Flexible in extreme temperatures.
- Built-in, non-slip retention nibs.

805884BLK Black 805884GRY Grey 805884TAN Tan

805637BLK Black 805637GRY Grey 805637TAN Tan