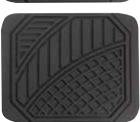

### TRADITIONAL NATURAL RUBBER FLOOR MATS

ENVIRONMENTALLY SUSTAINABLE & EARTH-FRIENDLY RECYCLABLE RUBBER FLOOR MAT

- Trimmable mat fits virtually all vehicles.
- Built-in, non-slip retention nibs.

FLEXIBLE RUGGI AT FREEZING DURA TEMPS