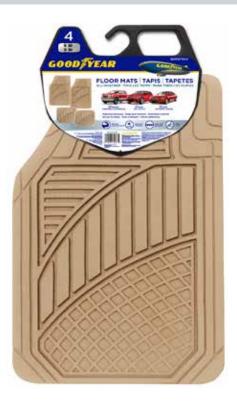

### **OFFICIAL LICENSED PRODUCT**

Only Rally Manufacturing offers a complete range of floor mats with the renowned Goodyear® name. This officially licensed line of premium floor mats offer the quality, safety, durability and reliability that you've come to expect from one of the world's most trusted brands. Choose from rubber, rubber/carpet or premium carpet styles — the heavy-duty construction and feature loaded design options offer a solution for every vehicle type.

Rally's line of cutting-edge Goodyear® floor mats feature a rubber material to outperform just about any other floor mat available today. These high-performance Goodyear® floor mats withstand cold temperatures up to -40°, maintain tremendous flexibility and resilience, and are color fast and odor-free.