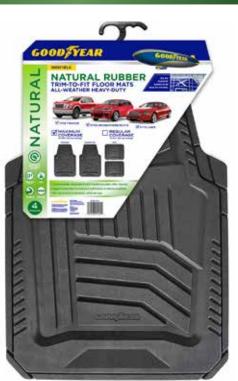

### SEMI-CUSTOM NATURAL RUBBER FLOOR MATS

ENVIRONMENTALLY SUSTAINABLE & EARTH-FRIENDLY RECYCLABLE RUBBER FLOOR MAT

- Universal Heavy-Duty mat fits virtually all trucks, cars & SUVs.
- Built-in, non-slip retention nibs.