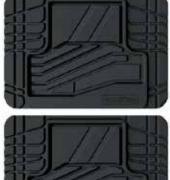

### SEMI-CUSTOM NATURAL RUBBER FLOOR MATS

ENVIRONMENTALLY SUSTAINABLE & EARTH-FRIENDLY RECYCLABLE RUBBER FLOOR MAT

- Universal Heavy-Duty mat fits virtually all trucks, cars & SUVs.
- Built-in, non-slip retention nibs.

TOXIC FLEXIBLE RUGGE AT FREEZING DURAB TEMPS

805160 Black 805161 Tan 805162 Grey