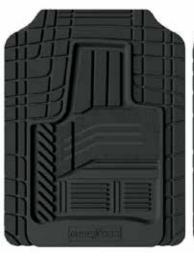

### SEMI-CUSTOM SB RUBBER FLOOR MATS

- Universal Heavy-Duty mat fits virtually all trucks, cars & SUVs.
- Made from eco-friendly recyclable materials.
- Flexible in extreme temperatures.
- Built-in, non-slip retention nibs.

### SEMI-CUSTOM FLOOR MAT FOR CARS

- Universal Heavy-Duty mat fits virtually all cars.
- Extended wear & tear all-weather design.
- Flexible in extreme temperatures.
- Built-in, non-slip retention nibs.

### SEMI-CUSTOM FLOOR MAT FOR TRUCKS

- Universal Heavy-Duty mat fits virtually all trucks.
- Extended wear & tear all-weather design.
- Flexible in extreme temperatures.
- Built-in, non-slip retention nibs.