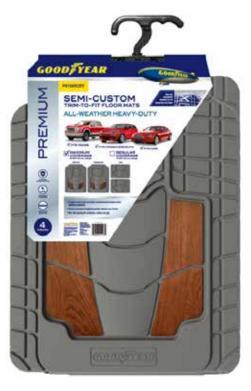

### SEMI-CUSTOM BURLWOOD FLOOR MATS

- Universal Accent mat fits virtually all trucks, cars & SUVs.
- Extended wear & tear all-weather design.
- Flexible in extreme temperatures.
- Built-in, non-slip retention nibs.

805884BLK Black 805884GRY Grey 805884TAN Tan

805637BLK Black 805637GRY Grey 805637TAN Tan