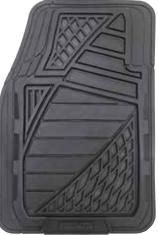

### TRADITIONAL NATURAL RUBBER FLOOR MATS

ENVIRONMENTALLY SUSTAINABLE & EARTH-FRIENDLY RECYCLABLE RUBBER FLOOR MAT

- Trimmable mat fits virtually all vehicles.
- Built-in, non-slip retention nibs.

### **ALSO AVAILABLE IN SB RUBBER**

- Made from eco-friendly recyclable materials.
- Flexible in extreme temperatures.