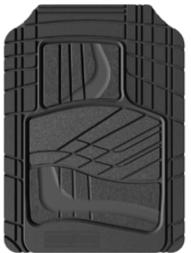

### SEMI-CUSTOM FLOOR MAT FOR CARS

- Universal Heavy-Duty mat fits virtually all cars.
- Extended wear & tear all-weather design.
- Flexible in extreme temperatures.
- Built-in, non-slip retention nibs.

### SEMI-CUSTOM FLOOR MAT FOR TRUCKS

- Universal Heavy-Duty mat fits virtually all trucks.
- Extended wear & tear all-weather design.
- Flexible in extreme temperatures.
- Built-in, non-slip retention nibs.

### **SEMI-CUSTOM FLOOR MAT FOR SUVS**

- Universal Heavy-Duty mat fits virtually all SUVs & crossovers.
- Extended wear & tear all-weather design.
- Flexible in extreme temperatures.
- Built-in, non-slip retention nibs.

### SEMI-CUSTOM FLOOR MATS

- Universal Heavy-Duty mat fits virtually all trucks, cars & SUVs.
- Extended wear & tear all-weather design.
- Flexible in extreme temperatures.
- Built-in, non-slip retention nibs.