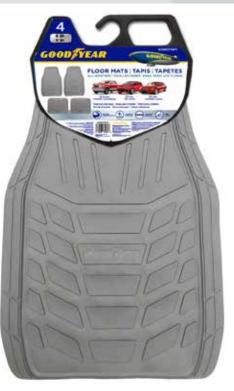

### **SEMI-CUSTOM FLOOR MATS WITH CARPET**

- Universal Premium mat fits virtually all trucks, cars & SUVs.
- Extended wear & tear all-weather design.
- Flexible in extreme temperatures.
- Built-in, non-slip retention nibs.