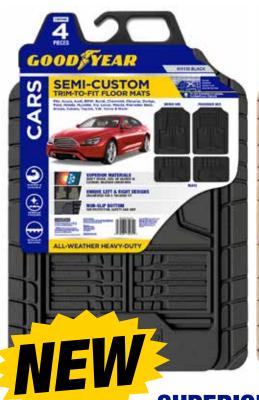

## SUPERIOR MATERIALS

WON'T CRACK, CURL OR HARDEN IN EXTREME WEATHER CONDITIONS

805821 Black

805822 Grey 805823 Tan

### SEMI-CUSTOM SB RUBBER FLOOR MATS

- Universal Heavy-Duty mat fits virtually all trucks, cars & SUVs.
- Made from eco-friendly recyclable materials.
- Flexible in extreme temperatures.
- Built-in, non-slip retention nibs.