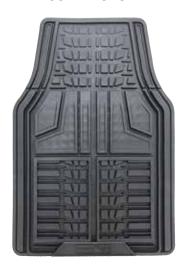

### SEMI-CUSTOM FLOOR MATS

- Universal Heavy-Duty mat fits virtually all trucks, cars & SUVs.
- Extended wear & tear all-weather design.
- Flexible in extreme temperatures.
- Built-in, non-slip retention nibs.