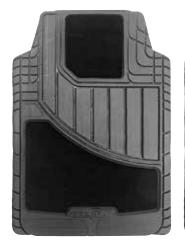

### SEMI-CUSTOM FLOOR MATS

- Universal Heavy-Duty mat fits virtually all trucks, cars & SUVs.
- Extended wear & tear all-weather design.
- Flexible in extreme temperatures.
- Built-in, non-slip retention nibs.