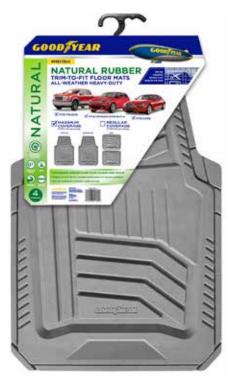

### SEMI-CUSTOM NATURAL RUBBER FLOOR MATS

ENVIRONMENTALLY SUSTAINABLE & EARTH-FRIENDLY RECYCLABLE RUBBER FLOOR MAT

- Universal Heavy-Duty mat fits virtually all trucks, cars & SUVs.
- Built-in, non-slip retention nibs.