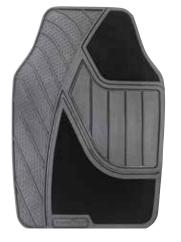

### SEMI-CUSTOM FLOOR MATS

- Universal Heavy-Duty mat fits virtually all trucks, cars & SUVs.
- Extended wear & tear all-weather design.
- Flexible in extreme temperatures.
- Built-in, non-slip retention nibs.