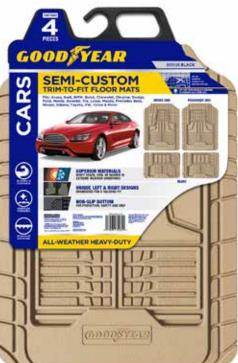

## SUPERIOR MATERIALS

WON'T CRACK, CURL OR HARDEN IN EXTREME WEATHER CONDITIONS

805821 Black

805822 Grey 805823 Tan

### SEMI-CUSTOM SB RUBBER FLOOR MATS

- Universal Heavy-Duty mat fits virtually all trucks, cars & SUVs.
- Made from eco-friendly recyclable materials.
- Flexible in extreme temperatures.
- Built-in, non-slip retention nibs.