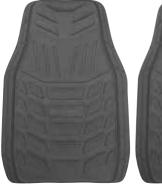

### TRADITIONAL NATURAL RUBBER FLOOR MATS

ENVIRONMENTALLY SUSTAINABLE & EARTH-FRIENDLY RECYCLABLE RUBBER FLOOR MAT

- Trimmable mat fits virtually all vehicles.
- Built-in, non-slip retention nibs.

### **ALSO AVAILABLE IN SB RUBBER**

- Made from eco-friendly recyclable materials.
- Flexible in extreme temperatures.

### TRADITIONAL NATURAL RUBBER FLOOR MATS

ENVIRONMENTALLY SUSTAINABLE & EARTH-FRIENDLY RECYCLABLE RUBBER FLOOR MAT

- Trimmable mat fits virtually all vehicles.
- Built-in, non-slip retention nibs.

FLEXIBLE RUGGI AT FREEZING DURA TEMPS