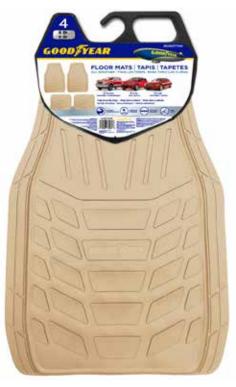

### **OFFICIAL LICENSED PRODUCT**

Only Rally Manufacturing offers a complete range of floor mats with the renowned Goodyear® name. This officially licensed line of premium floor mats offer the quality, safety, durability and reliability that you've come to expect from one of the world's most trusted brands. Choose from rubber, rubber/carpet or premium carpet styles — the heavy-duty construction and feature loaded design options offer a solution for every vehicle type.

Rally's line of cutting-edge Goodyear® floor mats feature a rubber material to outperform just about any other floor mat available today. These high-performance Goodyear® floor mats withstand cold temperatures up to -40°, maintain tremendous flexibility and resilience, and are color fast and odor-free.

### SEMI-CUSTOM NATURAL RUBBER FLOOR MATS

ENVIRONMENTALLY SUSTAINABLE & EARTH-FRIENDLY RECYCLABLE RUBBER FLOOR MAT

- Universal Heavy-Duty mat fits virtually all trucks, cars & SUVs.
- Built-in, non-slip retention nibs.

805155 Black

805156 Tan