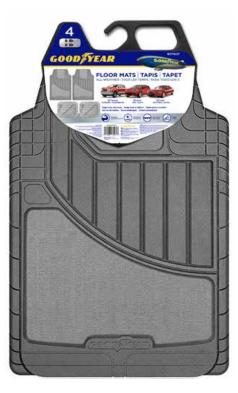

### **SEMI-CUSTOM FLOOR MATS WITH CARPET**

- Universal Premium mat fits virtually all trucks, cars & SUVs.
- Extended wear & tear all-weather design.
- Flexible in extreme temperatures.
- Built-in, non-slip retention nibs.