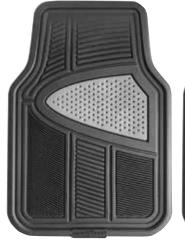

### SEMI-CUSTOM FLOOR MATS

- Universal Heavy-Duty mat fits virtually all trucks, cars & SUVs.
- Extended wear & tear all-weather design.
- Flexible in extreme temperatures.
- Built-in, non-slip retention nibs.