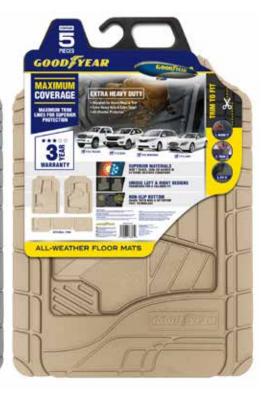

### **EXTRA HEAVY-DUTY FLOOR MATS**

- Extra Heavy-Duty and durable wear resistant PVC mats.
- Flexible in extreme temperatures.
- Built-in, non-slip retention nibs.

805884BLK Black 805884GRY Grey 805884TAN Tan

805637BLK Black 805637GRY Grey 805637TAN Tan