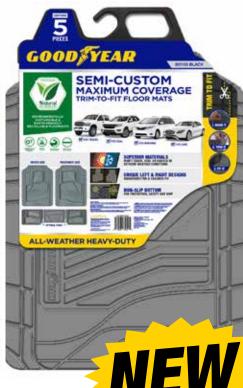

### **OFFICIAL LICENSED PRODUCT**

Only Rally Manufacturing offers a complete range of floor mats with the renowned Goodyear® name. This officially licensed line of premium floor mats offer the quality, safety, durability and reliability that you've come to expect from one of the world's most trusted brands. Choose from rubber, rubber/carpet or premium carpet styles — the heavy-duty construction and feature loaded design options offer a solution for every vehicle type.

Rally's line of cutting-edge Goodyear® floor mats feature a rubber material to outperform just about any other floor mat available today. These high-performance Goodyear® floor mats withstand cold temperatures up to -40°, maintain tremendous flexibility and resilience, and are color fast and odor-free.