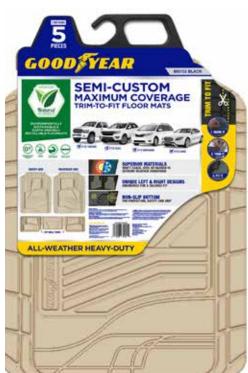

### SEMI-CUSTOM FLOOR MATS

- Universal Heavy-Duty mat fits virtually all trucks, cars & SUVs.
- Extended wear & tear all-weather design.
- Flexible in extreme temperatures.
- Built-in, non-slip retention nibs.