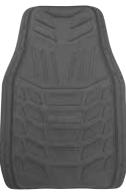

### TRADITIONAL NATURAL RUBBER FLOOR MATS

ENVIRONMENTALLY SUSTAINABLE & EARTH-FRIENDLY RECYCLABLE RUBBER FLOOR MAT

- Trimmable mat fits virtually all vehicles.
- Built-in, non-slip retention nibs.

### **ALSO AVAILABLE IN SB RUBBER**

- Made from eco-friendly recyclable materials.
- Flexible in extreme temperatures.

### TRADITIONAL NATURAL RUBBER FLOOR MATS

ENVIRONMENTALLY SUSTAINABLE & EARTH-FRIENDLY RECYCLABLE RUBBER FLOOR MAT

- Trimmable mat fits virtually all vehicles.
- Built-in, non-slip retention nibs.

FLEXIBLE RUGGI AT FREEZING DURA TEMPS