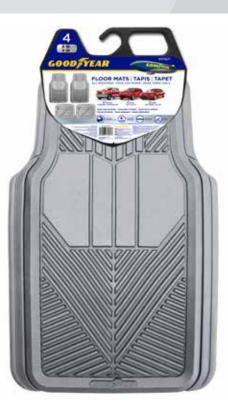

### SEMI-CUSTOM FLOOR MATS

- Universal Heavy-Duty mat fits virtually all trucks, cars & SUVs.
- Extended wear & tear all-weather design.
- Flexible in extreme temperatures.
- Built-in, non-slip retention nibs.