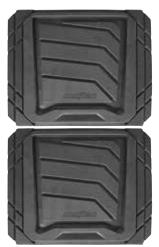

### SEMI-CUSTOM SB RUBBER FLOOR MATS

- Universal Heavy-Duty mat fits virtually all trucks, cars & SUVs.
- Made from eco-friendly recyclable materials.
- Flexible in extreme temperatures.
- Built-in, non-slip retention nibs.