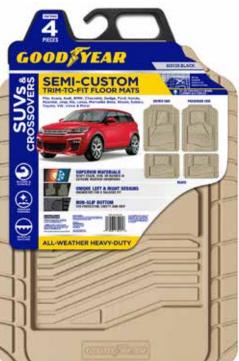

### **SEMI-CUSTOM FLOOR MAT FOR SUVS**

- Universal Heavy-Duty mat fits virtually all SUVs & crossovers.
- Extended wear & tear all-weather design.
- Flexible in extreme temperatures.
- Built-in, non-slip retention nibs.

## SUPERIOR MATERIALS

WON'T CRACK, CURL OR HARDEN IN EXTREME WEATHER CONDITIONS

805821 Black

805822 Grey 805823 Tan