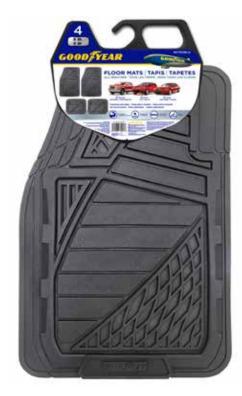

Rally's line of cutting-edge Goodyear® floor mats feature a rubber material to outperform just about any other floor mat available today. These high-performance Goodyear® floor mats withstand cold temperatures up to -40°, maintain tremendous flexibility and resilience, and are color fast and odor-free.

### SEMI-CUSTOM NATURAL RUBBER FLOOR MATS

ENVIRONMENTALLY SUSTAINABLE & EARTH-FRIENDLY RECYCLABLE RUBBER FLOOR MAT

- Universal Heavy-Duty mat fits virtually all trucks, cars & SUVs.
- Built-in, non-slip retention nibs.

### TRADITIONAL NATURAL RUBBER FLOOR MATS

ENVIRONMENTALLY SUSTAINABLE & EARTH-FRIENDLY RECYCLABLE RUBBER FLOOR MAT

- Trimmable mat fits virtually all vehicles.
- Built-in, non-slip retention nibs.