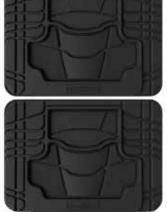

### SEMI-CUSTOM FLOOR MATS

- Universal Heavy-Duty mat fits virtually all trucks, cars & SUVs.
- Extended wear & tear all-weather design.
- Flexible in extreme temperatures.
- Built-in, non-slip retention nibs.