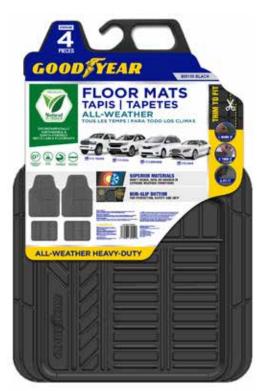

Rally's line of cutting-edge Goodyear® floor mats feature a rubber material to outperform just about any other floor mat available today. These high-performance Goodyear® floor mats withstand cold temperatures up to -40°, maintain tremendous flexibility and resilience, and are color fast and odor-free.

## SUPERIOR MATERIALS

WON'T CRACK, CURL OR HARDEN IN EXTREME WEATHER CONDITIONS

805821 Black

805822 Grey 805823 Tan