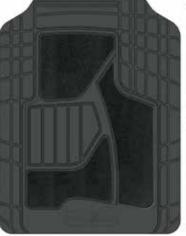

### TRADITIONAL NATURAL RUBBER FLOOR MATS

ENVIRONMENTALLY SUSTAINABLE & EARTH-FRIENDLY RECYCLABLE RUBBER FLOOR MAT

- Trimmable mat fits virtually all vehicles.
- Built-in, non-slip retention nibs.

### TRADITIONAL NATURAL RUBBER FLOOR MATS

ENVIRONMENTALLY SUSTAINABLE & EARTH-FRIENDLY RECYCLABLE RUBBER FLOOR MAT

- Trimmable mat fits virtually all vehicles.
- Built-in, non-slip retention nibs.

FLEXIBLE RUGGI AT FREEZING DURA TEMPS