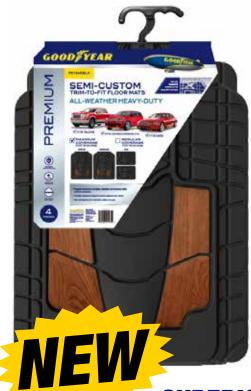

### SEMI-CUSTOM BURLWOOD FLOOR MATS

- Universal Accent mat fits virtually all trucks, cars & SUVs.
- Extended wear & tear all-weather design.
- Flexible in extreme temperatures.
- Built-in, non-slip retention nibs.

805884BLK Black 805884GRY Grey 805884TAN Tan

805637BLK Black 805637GRY Grey 805637TAN Tan