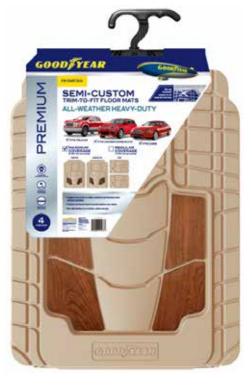

### SEMI-CUSTOM BURLWOOD FLOOR MATS

- Universal Accent mat fits virtually all trucks, cars & SUVs.
- Extended wear & tear all-weather design.
- Flexible in extreme temperatures.
- Built-in, non-slip retention nibs.

805884BLK Black 805884GRY Grey 805884TAN Tan

805637BLK Black 805637GRY Grey 805637TAN Tan