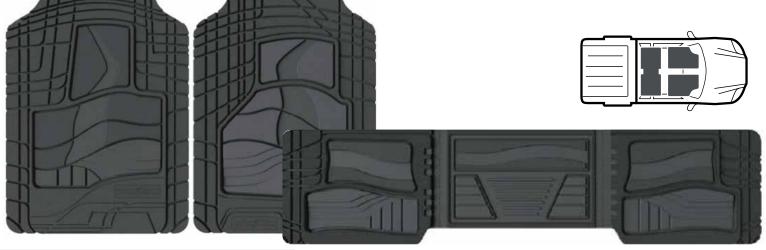

### SEMI-CUSTOM FLOOR MAT FOR TRUCKS

- Universal Heavy-Duty mat fits virtually all trucks.
- Extended wear & tear all-weather design.
- Flexible in extreme temperatures.
- Built-in, non-slip retention nibs.

### SEMI-CUSTOM FLOOR MATS

- Universal Heavy-Duty mat fits virtually all trucks, cars & SUVs.
- Extended wear & tear all-weather design.
- Flexible in extreme temperatures.
- Built-in, non-slip retention nibs.