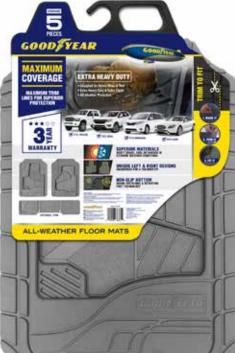

### **EXTRA HEAVY-DUTY FLOOR MATS**

- Extra Heavy-Duty and durable wear resistant PVC mats.
- Flexible in extreme temperatures.
- Built-in, non-slip retention nibs.

805884BLK Black 805884GRY Grey 805884TAN Tan

805637BLK Black 805637GRY Grey 805637TAN Tan