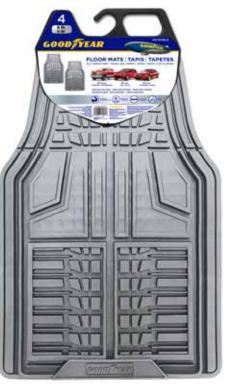

## **TRADITIONAL EXTRA HEAVY-DUTY FLOOR MATS**

- Extra Heavy-Duty and durable wear resistant PVC mats.
- Flexible in extreme temperatures.
- Built-in, non-slip retention nibs.

### **EXTRA HEAVY-DUTY FLOOR MATS**

- Extra Heavy-Duty and durable wear resistant PVC mats.
- Flexible in extreme temperatures.
- Built-in, non-slip retention nibs.