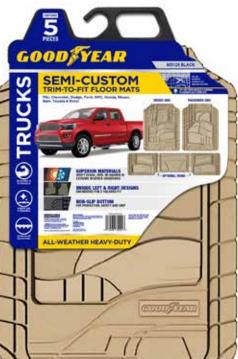

### SEMI-CUSTOM FLOOR MAT FOR TRUCKS

- Universal Heavy-Duty mat fits virtually all trucks.
- Extended wear & tear all-weather design.
- Flexible in extreme temperatures.
- Built-in, non-slip retention nibs.

## SUPERIOR MATERIALS

WON'T CRACK, CURL OR HARDEN IN EXTREME WEATHER CONDITIONS

805821 Black

805822 Grey 805823 Tan