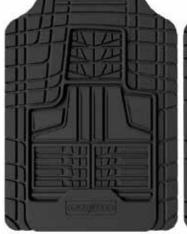

### SEMI-CUSTOM FLOOR MAT FOR CARS

- Universal Heavy-Duty mat fits virtually all cars.
- Extended wear & tear all-weather design.
- Flexible in extreme temperatures.
- Built-in, non-slip retention nibs.

### SEMI-CUSTOM FLOOR MATS

- Universal Heavy-Duty mat fits virtually all trucks, cars & SUVs.
- Extended wear & tear all-weather design.
- Flexible in extreme temperatures.
- Built-in, non-slip retention nibs.