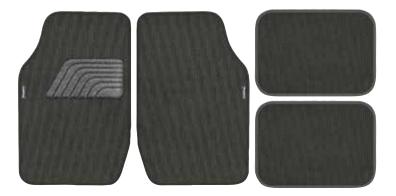

### **TRADITIONAL FLOOR MATS**

- Durable wear resistant PVC/carpet mats.
- Protects vehicle interior from water, dirt & stains.
- Non-skid backing.

**CONDITIONS. RESISTANT TO FADING OR STAINS** 

### **TRADITIONAL FLOOR MATS**

- Durable wear resistant PVC/carpet mats.
- Protects vehicle interior from water, dirt & stains.
- Non-skid backing.

**WON'T CRACK, CURL OR HARDEN IN EXTREME WEATHER CONDITIONS. RESISTANT TO FADING OR STAINS** 

### **CARPET FLOOR MATS**

- Stain resistant carpet with color coordinated binding.
- Decorative heel pad on front driver's side.
- Non-skid backing.

**RESISTANT TO FADING OR STAINS IN EXTREME WEATHER CONDITIONS** 