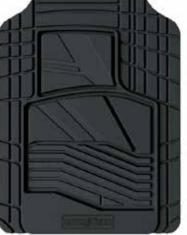

### SEMI-CUSTOM NATURAL RUBBER FLOOR MATS

ENVIRONMENTALLY SUSTAINABLE & EARTH-FRIENDLY RECYCLABLE RUBBER FLOOR MAT

- Universal Heavy-Duty mat fits virtually all trucks, cars & SUVs.
- Built-in, non-slip retention nibs.

805155 Black

805156 Tan