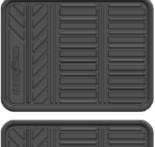

### TRADITIONAL NATURAL RUBBER FLOOR MATS

ENVIRONMENTALLY SUSTAINABLE & EARTH-FRIENDLY RECYCLABLE RUBBER FLOOR MAT

- Trimmable mat fits virtually all vehicles.
- Built-in, non-slip retention nibs.

### TRADITIONAL NATURAL RUBBER FLOOR MATS

ENVIRONMENTALLY SUSTAINABLE & EARTH-FRIENDLY RECYCLABLE RUBBER FLOOR MAT

- Trimmable mat fits virtually all vehicles.
- Built-in, non-slip retention nibs.

FLEXIBLE RUGGI AT FREEZING DURA TEMPS