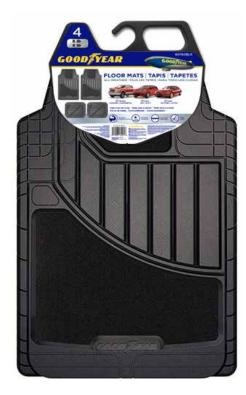

### SEMI-CUSTOM FLOOR MATS

- Universal Heavy-Duty mat fits virtually all trucks, cars & SUVs.
- Extended wear & tear all-weather design.
- Flexible in extreme temperatures.
- Built-in, non-slip retention nibs.