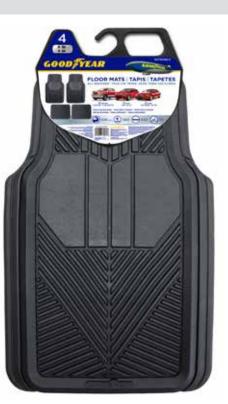

### SEMI-CUSTOM FLOOR MATS

- Universal Heavy-Duty mat fits virtually all trucks, cars & SUVs.
- Extended wear & tear all-weather design.
- Flexible in extreme temperatures.
- Built-in, non-slip retention nibs.