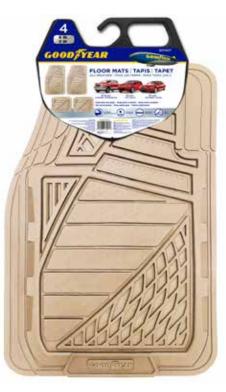

# A FULL LINE OF PREMIUM FLOOR MATS

MANUFACTURED & DISTRIBUTED BY

### **OFFICIAL LICENSED PRODUCT**

Only Rally Manufacturing offers a complete range of floor mats with the renowned Goodyear® name. This officially licensed line of premium floor mats offer the quality, safety, durability and reliability that you've come to expect from one of the world's most trusted brands. Choose from rubber, rubber/carpet or premium carpet styles — the heavy-duty construction and feature loaded design options offer a solution for every vehicle type.

Rally's line of cutting-edge Goodyear® floor mats feature a rubber material to outperform just about any other floor mat available today. These high-performance Goodyear® floor mats withstand cold temperatures up to -40°, maintain tremendous flexibility and resilience, and are color fast and odor-free.