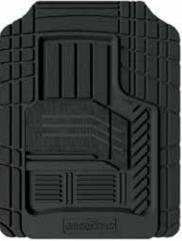

### **SEMI-CUSTOM FLOOR MAT FOR SUVS**

- Universal Heavy-Duty mat fits virtually all SUVs & crossovers.
- Extended wear & tear all-weather design.
- Flexible in extreme temperatures.
- Built-in, non-slip retention nibs.

### **SEMI-CUSTOM FLOOR MATS WITH CARPET**

- Universal Premium mat fits virtually all trucks, cars & SUVs.
- Extended wear & tear all-weather design.
- Flexible in extreme temperatures.
- Built-in, non-slip retention nibs.

### SEMI-CUSTOM BURLWOOD FLOOR MATS

- Universal Accent mat fits virtually all trucks, cars & SUVs.
- Extended wear & tear all-weather design.
- Flexible in extreme temperatures.
- Built-in, non-slip retention nibs.