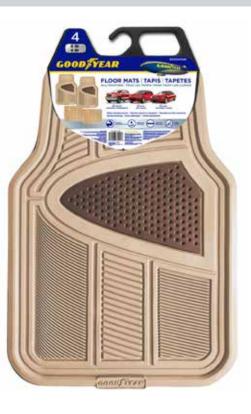

### SEMI-CUSTOM FLOOR MATS

- Universal Heavy-Duty mat fits virtually all trucks, cars & SUVs.
- Extended wear & tear all-weather design.
- Flexible in extreme temperatures.
- Built-in, non-slip retention nibs.