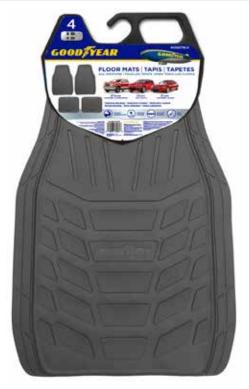

### **SEMI-CUSTOM FLOOR MATS WITH CARPET**

- Universal Premium mat fits virtually all trucks, cars & SUVs.
- Extended wear & tear all-weather design.
- Flexible in extreme temperatures.
- Built-in, non-slip retention nibs.