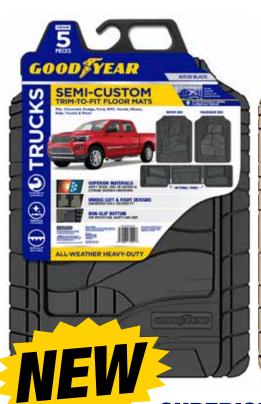

### SEMI-CUSTOM FLOOR MAT FOR TRUCKS

- Universal Heavy-Duty mat fits virtually all trucks.
- Extended wear & tear all-weather design.
- Flexible in extreme temperatures.
- Built-in, non-slip retention nibs.

## SUPERIOR MATERIALS

WON'T CRACK, CURL OR HARDEN IN EXTREME WEATHER CONDITIONS

805821 Black

805822 Grey 805823 Tan