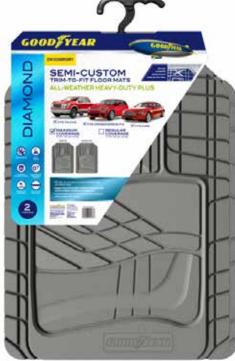

### SEMI-CUSTOM FLOOR MATS

- Universal Heavy-Duty mat fits virtually all trucks, cars & SUVs.
- Extended wear & tear all-weather design.
- Flexible in extreme temperatures.
- Built-in, non-slip retention nibs.