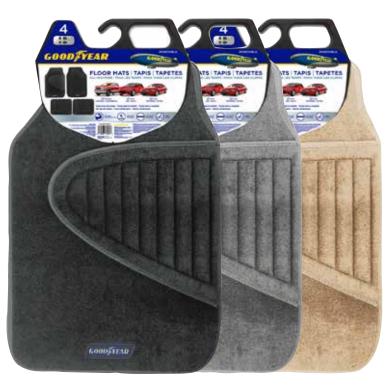

### SEMI-CUSTOM FLOOR MATS

- Universal Heavy-Duty mat fits virtually all trucks, cars & SUVs.
- Extended wear & tear all-weather design.
- Flexible in extreme temperatures.
- Built-in, non-slip retention nibs.