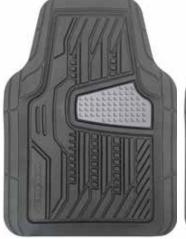

## SUPERIOR MATERIALS

WON'T CRACK, CURL OR HARDEN IN EXTREME WEATHER CONDITIONS

805821 Black

805822 Grey 805823 Tan

### SEMI-CUSTOM SB RUBBER FLOOR MATS

- Universal Heavy-Duty mat fits virtually all trucks, cars & SUVs.
- Made from eco-friendly recyclable materials.
- Flexible in extreme temperatures.
- Built-in, non-slip retention nibs.