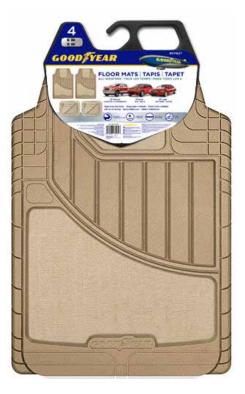

# A FULL LINE OF PREMIUM FLOOR MATS

MANUFACTURED & DISTRIBUTED BY

### **OFFICIAL LICENSED PRODUCT**

Only Rally Manufacturing offers a complete range of floor mats with the renowned Goodyear® name. This officially licensed line of premium floor mats offer the quality, safety, durability and reliability that you've come to expect from one of the world's most trusted brands. Choose from rubber, rubber/carpet or premium carpet styles — the heavy-duty construction and feature loaded design options offer a solution for every vehicle type.

Rally's line of cutting-edge Goodyear® floor mats feature a rubber material to outperform just about any other floor mat available today. These high-performance Goodyear® floor mats withstand cold temperatures up to -40°, maintain tremendous flexibility and resilience, and are color fast and odor-free.