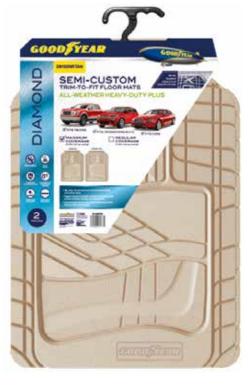

### SEMI-CUSTOM FLOOR MATS

- Universal Heavy-Duty mat fits virtually all trucks, cars & SUVs.
- Extended wear & tear all-weather design.
- Flexible in extreme temperatures.
- Built-in, non-slip retention nibs.