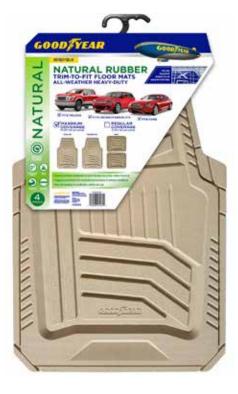

### TRADITIONAL NATURAL RUBBER FLOOR MATS

ENVIRONMENTALLY SUSTAINABLE & EARTH-FRIENDLY RECYCLABLE RUBBER FLOOR MAT

- Trimmable mat fits virtually all vehicles.
- Built-in, non-slip retention nibs.

### **ALSO AVAILABLE IN SB RUBBER**

- Made from eco-friendly recyclable materials.
- Flexible in extreme temperatures.