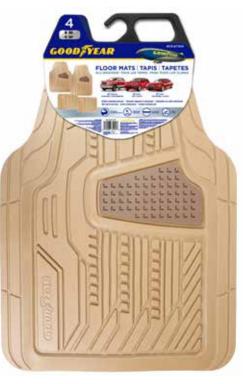

### SEMI-CUSTOM FLOOR MATS

- Universal Heavy-Duty mat fits virtually all trucks, cars & SUVs.
- Extended wear & tear all-weather design.
- Flexible in extreme temperatures.
- Built-in, non-slip retention nibs.