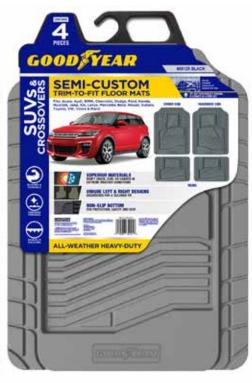

### **SEMI-CUSTOM FLOOR MAT FOR SUVS**

- Universal Heavy-Duty mat fits virtually all SUVs & crossovers.
- Extended wear & tear all-weather design.
- Flexible in extreme temperatures.
- Built-in, non-slip retention nibs.

## SUPERIOR MATERIALS

WON'T CRACK, CURL OR HARDEN IN EXTREME WEATHER CONDITIONS

805821 Black

805822 Grey 805823 Tan