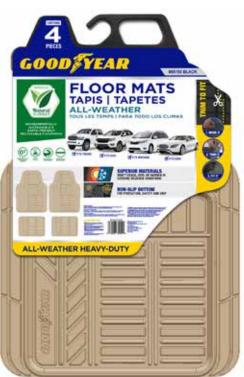

### TRADITIONAL NATURAL RUBBER FLOOR MATS

ENVIRONMENTALLY SUSTAINABLE & EARTH-FRIENDLY RECYCLABLE RUBBER FLOOR MAT

- Trimmable mat fits virtually all vehicles.
- Built-in, non-slip retention nibs.

### **ALSO AVAILABLE IN SB RUBBER**

- Made from eco-friendly recyclable materials.
- Flexible in extreme temperatures.