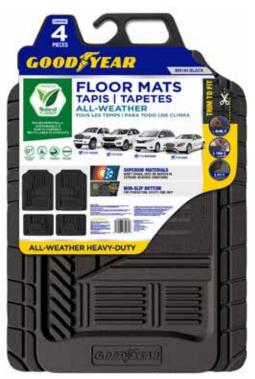

## SUPERIOR MATERIALS

WON'T CRACK, CURL OR HARDEN IN EXTREME WEATHER CONDITIONS

805821 Black

805822 Grey 805823 Tan

### SEMI-CUSTOM SB RUBBER FLOOR MATS

- Universal Heavy-Duty mat fits virtually all trucks, cars & SUVs.
- Made from eco-friendly recyclable materials.
- Flexible in extreme temperatures.
- Built-in, non-slip retention nibs.