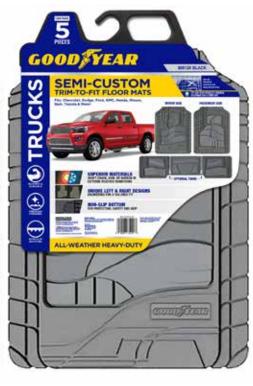

### SEMI-CUSTOM FLOOR MAT FOR TRUCKS

- Universal Heavy-Duty mat fits virtually all trucks.
- Extended wear & tear all-weather design.
- Flexible in extreme temperatures.
- Built-in, non-slip retention nibs.

### SEMI-CUSTOM FLOOR MATS

- Universal Heavy-Duty mat fits virtually all trucks, cars & SUVs.
- Extended wear & tear all-weather design.
- Flexible in extreme temperatures.
- Built-in, non-slip retention nibs.