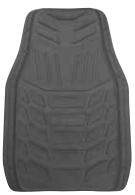

### TRADITIONAL NATURAL RUBBER FLOOR MATS

ENVIRONMENTALLY SUSTAINABLE & EARTH-FRIENDLY RECYCLABLE RUBBER FLOOR MAT

- Trimmable mat fits virtually all vehicles.
- Built-in, non-slip retention nibs.

### **ALSO AVAILABLE IN SB RUBBER**

- Made from eco-friendly recyclable materials.
- Flexible in extreme temperatures.