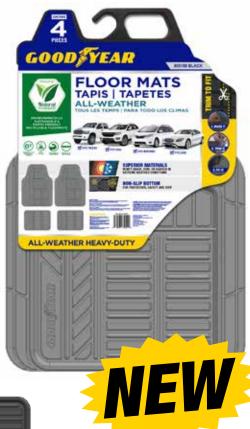

### TRADITIONAL NATURAL RUBBER FLOOR MATS

ENVIRONMENTALLY SUSTAINABLE & EARTH-FRIENDLY RECYCLABLE RUBBER FLOOR MAT

- Trimmable mat fits virtually all vehicles.
- Built-in, non-slip retention nibs.

FLEXIBLE RUGGI AT FREEZING DURA TEMPS

## SUPERIOR MATERIALS

WON'T CRACK, CURL OR HARDEN IN EXTREME WEATHER CONDITIONS

805821 Black

805822 Grey 805823 Tan