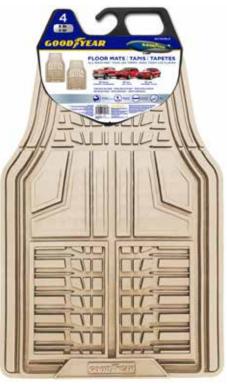

## **TRADITIONAL EXTRA HEAVY-DUTY FLOOR MATS**

- Extra Heavy-Duty and durable wear resistant PVC mats.
- Flexible in extreme temperatures.
- Built-in, non-slip retention nibs.

### **EXTRA HEAVY-DUTY FLOOR MATS**

- Extra Heavy-Duty and durable wear resistant PVC mats.
- Flexible in extreme temperatures.
- Built-in, non-slip retention nibs.