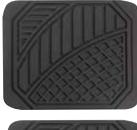

### TRADITIONAL NATURAL RUBBER FLOOR MATS

ENVIRONMENTALLY SUSTAINABLE & EARTH-FRIENDLY RECYCLABLE RUBBER FLOOR MAT

- Trimmable mat fits virtually all vehicles.
- Built-in, non-slip retention nibs.

### **ALSO AVAILABLE IN SB RUBBER**

- Made from eco-friendly recyclable materials.
- Flexible in extreme temperatures.