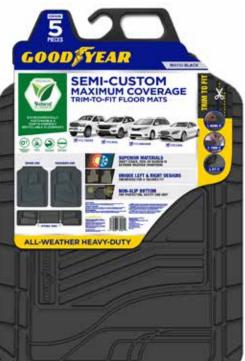

### SEMI-CUSTOM FLOOR MATS

- Universal Heavy-Duty mat fits virtually all trucks, cars & SUVs.
- Extended wear & tear all-weather design.
- Flexible in extreme temperatures.
- Built-in, non-slip retention nibs.