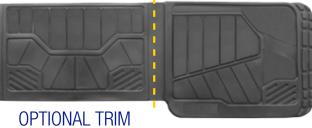

### TRADITIONAL NATURAL RUBBER FLOOR MATS

ENVIRONMENTALLY SUSTAINABLE & EARTH-FRIENDLY RECYCLABLE RUBBER FLOOR MAT

- Trimmable mat fits virtually all vehicles.
- Built-in, non-slip retention nibs.

### TRADITIONAL NATURAL RUBBER FLOOR MATS

ENVIRONMENTALLY SUSTAINABLE & EARTH-FRIENDLY RECYCLABLE RUBBER FLOOR MAT

- Trimmable mat fits virtually all vehicles.
- Built-in, non-slip retention nibs.

FLEXIBLE RUGGI AT FREEZING DURA TEMPS