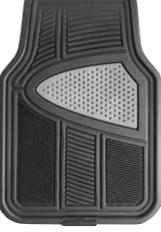

### SEMI-CUSTOM FLOOR MATS

- Universal Heavy-Duty mat fits virtually all trucks, cars & SUVs.
- Extended wear & tear all-weather design.
- Flexible in extreme temperatures.
- Built-in, non-slip retention nibs.