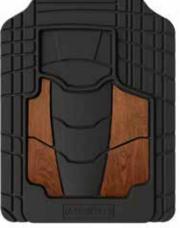

### SEMI-CUSTOM BURLWOOD FLOOR MATS

- Universal Accent mat fits virtually all trucks, cars & SUVs.
- Extended wear & tear all-weather design.
- Flexible in extreme temperatures.
- Built-in, non-slip retention nibs.