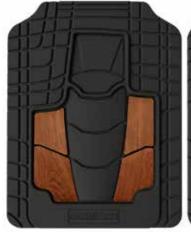

### SEMI-CUSTOM BURLWOOD FLOOR MATS

- Universal Accent mat fits virtually all trucks, cars & SUVs.
- Extended wear & tear all-weather design.
- Flexible in extreme temperatures.
- Built-in, non-slip retention nibs.