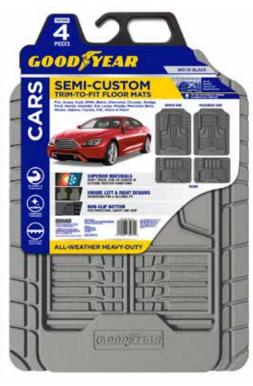

### SEMI-CUSTOM FLOOR MAT FOR CARS

- Universal Heavy-Duty mat fits virtually all cars.
- Extended wear & tear all-weather design.
- Flexible in extreme temperatures.
- Built-in, non-slip retention nibs.

### SEMI-CUSTOM FLOOR MATS

- Universal Heavy-Duty mat fits virtually all trucks, cars & SUVs.
- Extended wear & tear all-weather design.
- Flexible in extreme temperatures.
- Built-in, non-slip retention nibs.