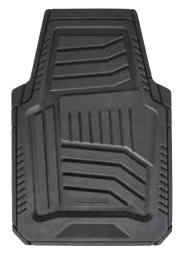

### TRADITIONAL NATURAL RUBBER FLOOR MATS

ENVIRONMENTALLY SUSTAINABLE & EARTH-FRIENDLY RECYCLABLE RUBBER FLOOR MAT

- Trimmable mat fits virtually all vehicles.
- Built-in, non-slip retention nibs.

FLEXIBLE RUGGI AT FREEZING DURA TEMPS

## SUPERIOR MATERIALS

WON'T CRACK, CURL OR HARDEN IN EXTREME WEATHER CONDITIONS

805821 Black

805822 Grey 805823 Tan