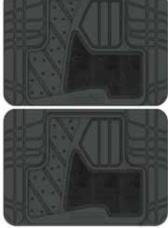

### TRADITIONAL NATURAL RUBBER FLOOR MATS

ENVIRONMENTALLY SUSTAINABLE & EARTH-FRIENDLY RECYCLABLE RUBBER FLOOR MAT

- Trimmable mat fits virtually all vehicles.
- Built-in, non-slip retention nibs.

### TRADITIONAL NATURAL RUBBER FLOOR MATS

ENVIRONMENTALLY SUSTAINABLE & EARTH-FRIENDLY RECYCLABLE RUBBER FLOOR MAT

- Trimmable mat fits virtually all vehicles.
- Built-in, non-slip retention nibs.

FLEXIBLE RUGGI AT FREEZING DURA TEMPS