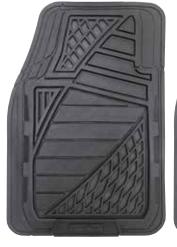

### SEMI-CUSTOM NATURAL RUBBER FLOOR MATS

ENVIRONMENTALLY SUSTAINABLE & EARTH-FRIENDLY RECYCLABLE RUBBER FLOOR MAT

- Universal Heavy-Duty mat fits virtually all trucks, cars & SUVs.
- Built-in, non-slip retention nibs.

TOXIC FLEXIBLE RUGGE AT FREEZING DURAB TEMPS

805160 Black 805161 Tan 805162 Grey

### **ALSO AVAILABLE IN SB RUBBER**

- Made from eco-friendly recyclable materials.
- Flexible in extreme temperatures.