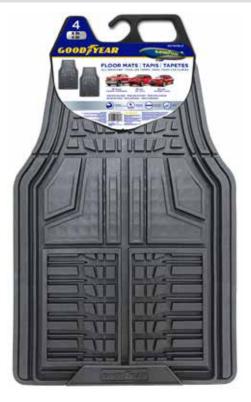

### SEMI-CUSTOM FLOOR MATS

- Universal Heavy-Duty mat fits virtually all trucks, cars & SUVs.
- Extended wear & tear all-weather design.
- Flexible in extreme temperatures.
- Built-in, non-slip retention nibs.