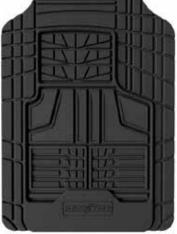

### SEMI-CUSTOM FLOOR MAT FOR CARS

- Universal Heavy-Duty mat fits virtually all cars.
- Extended wear & tear all-weather design.
- Flexible in extreme temperatures.
- Built-in, non-slip retention nibs.

### SEMI-CUSTOM FLOOR MATS

- Universal Heavy-Duty mat fits virtually all trucks, cars & SUVs.
- Extended wear & tear all-weather design.
- Flexible in extreme temperatures.
- Built-in, non-slip retention nibs.