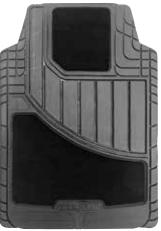

### SEMI-CUSTOM FLOOR MATS

- Universal Heavy-Duty mat fits virtually all trucks, cars & SUVs.
- Extended wear & tear all-weather design.
- Flexible in extreme temperatures.
- Built-in, non-slip retention nibs.